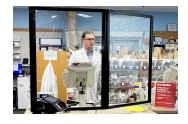

### **Medical Countertop**

Built to help reduce the spread of contagious, airborne germs commonly spread by coughing or sneezing, the medical Guardiant $^{\text{m}}$  is ideal for GP surgeries, dental, pharmacy and veterinary settings.

Create a protective shield in any place of commerce that requires direct interaction between healthcare employees and patients in close proximity. This robust yet easy to install acrylic screen is available as a tri-fold or single panel with a choice of opening at the bottom, allowing for the transfer of items or payment for transactions. The medical Guardiant™ reduces the risk of virus transfer while items are exchanged at the checkout through a protective barrier.

#### **Essential for Business**

Ideal for essential medical businesses such as GP surgeries, dental, pharmacy and other healthcare facilities.