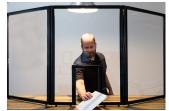

### **Medical Countertop**

Built to help reduce the spread of contagious, airborne germs commonly spread by coughing or sneezing, the medical Guardiant $^{\text{m}}$  is ideal for GP surgeries, dental, pharmacy and veterinary settings.

Create a protective shield in any place of commerce that requires direct interaction between healthcare employees and patients in close proximity. This robust yet easy to install acrylic screen is available as a tri-fold or single panel with a choice of opening at the bottom, allowing for the transfer of items or payment for transactions. The medical Guardiant™ reduces the risk of virus transfer while items are exchanged at the checkout through a protective barrier.

#### Safer Interactions

Put your patients and customers at ease with a visible barrier that allows for face-to-face interaction while still maintaining separation of personal space.

# Protect Employees and Patients

Reduce the risk of exposure to respiratory droplets released when coughing and sneezing.