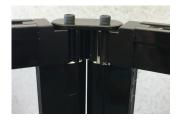

### **Product Features**

Sturdy Each panel is made of plexiglass 2.5mm

thick and weighs 11kg so it is not easily tipped over. Additionally, mounting hardware, adhesive strips or glue can hold the feet in place for added stability.

**Portable** Fully collapsible; panels stack onto one another at a depth of 760mm.

Easy To Clean Clean with wipes, bleach, or any common

disinfectant.

**Practical** An opening at the bottom of the partition

**Dimensions Tri-Panel Countertop:** 

> Each panel is 930mm high x 730 mm wide, with a variable depth using included hardware of 32mm - 64mm or 114mm gap at base. Overall length when straightened is 2000mm wide.