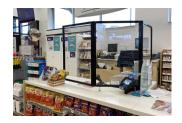

Create a protective shield in any place of commerce that requires direct interaction between healthcare employees and patients in close proximity. This robust yet easy to install acrylic screen is available as a tri-fold or single panel with a choice of opening at the bottom, allowing for the transfer of items or payment for transactions. The medical Guardiant™ reduces the risk of virus transfer while items are exchanged at the checkout through a protective barrier.

#### **Essential for Business**

Ideal for essential medical businesses such as GP surgeries, dental, pharmacy and other healthcare facilities.

allows for the transfer of small items. papers, or payment for transactions. Feet risers allow cables for Credit/Debit to fit under the screen without additional check out modification.

**Functional** 

Barcodes can be scanned at checkout through the clear acrylic, preventing physical contact from transferring products.

Tri panel build helps to mitigate air-Safe borne contact from coughing, sneezing,

laughing, etc.