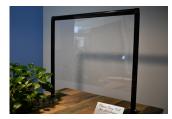

Single Countertop Screen:

Each screen is 740mm high x 830mm wide. Open window height 170mm x 740mm wide

### Part Numbers -

HS66910 Countertop Screen 2000mm x 930mm Clear Acrylic Without Window with Adjustable Feet Countertop Screen 2000mm x 930mm Clear Acrylic W/ Window with Adjustable Feet HSW66915 HSW32902 Countertop Single Screen 830mm x 740mm Clear Acrylic With 170mm full length Window