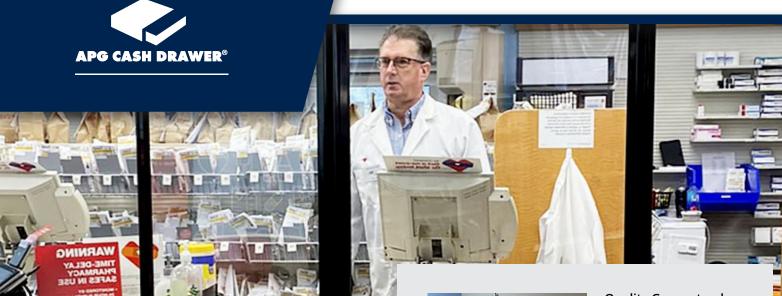

### **Medical Countertop**

Built to help reduce the spread of contagious, airborne germs commonly spread by coughing or sneezing, the medical Guardiant $^{\text{m}}$  is ideal for GP surgeries, dental, pharmacy and veterinary settings.

Create a protective shield in any place of commerce that requires direct interaction between healthcare employees and patients in close proximity. This robust yet easy to install acrylic screen is available as a tri-fold or single panel with a choice of opening at the bottom, allowing for the transfer of items or payment for transactions. The medical Guardiant™ reduces the risk of virus transfer while items are exchanged at the checkout through a protective barrier.

#### **Essential for Business**

Ideal for essential medical businesses such as GP surgeries, dental, pharmacy and other healthcare facilities.